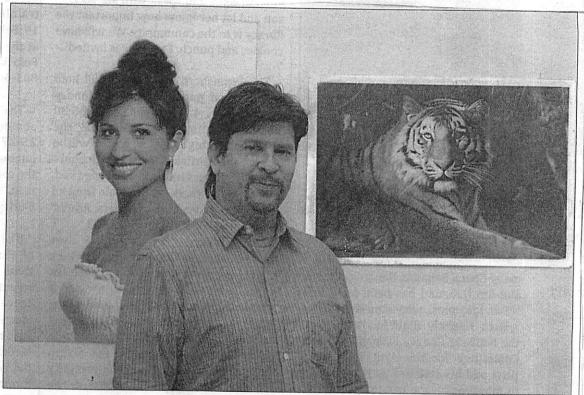

Internationally known artist and Fairfield County native Dru Blair with two examples of work taught in his classes at the Blair School of Art in Blair. At left, a portrait of a model named Tica. At right, a tiger from Blair's wildlife class. Blair will be speaking at Blythewood Artists Guild at 100 McNulty St. in Blythewood on Feb. 11 at 6:30 p.m. To learn more about how the Blair College of Art hopes to transform downtown Winnsboro, see page A2.